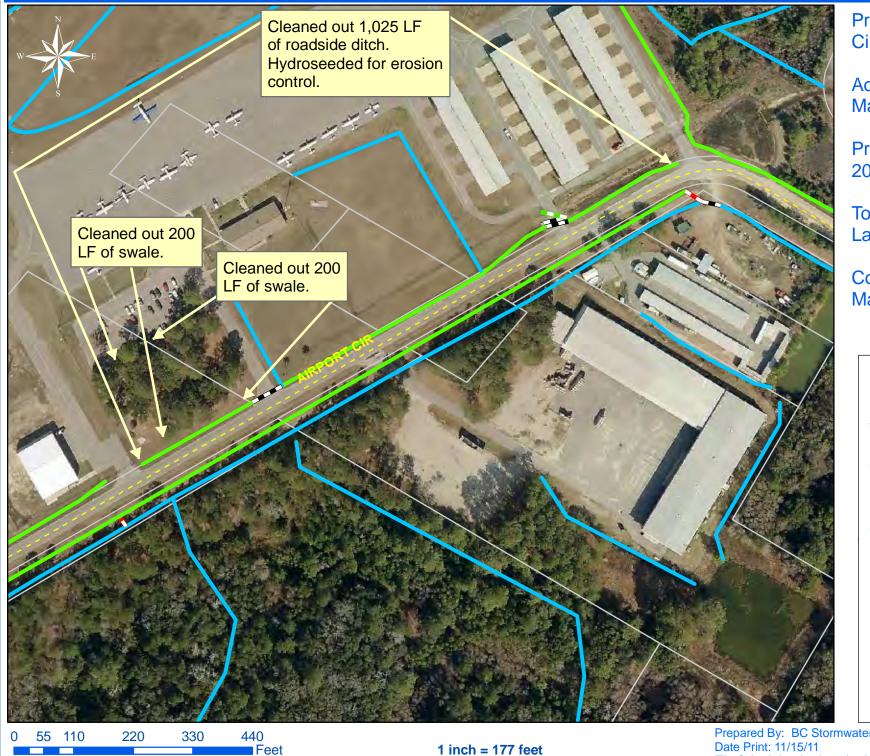

Beaufort County Public Works Stormwater Infrastructure

Project Summary

Project Summary: Airport Circle

## Narrative Description of Project:

Project improved 1,425 L.F. of drainage system. Cleaned out 1,025 L.F. of roadside ditch and 400 L.F. of swale. Jetted (3) driveway pipes and (1) crossline pipe. Hydroseeded for erosion control.

Completion: May-11

Project: Airport Circle Map 1

Activity: Drainage Maintenance

Project #: 2011-624

Township: Lady's Island

Completed: May 2011

Prepared By: BC Stormwater Management Utility Date Print: 11/15/11 File:C:/sethdata/projects/projectmaps/Airport Cir 11-624