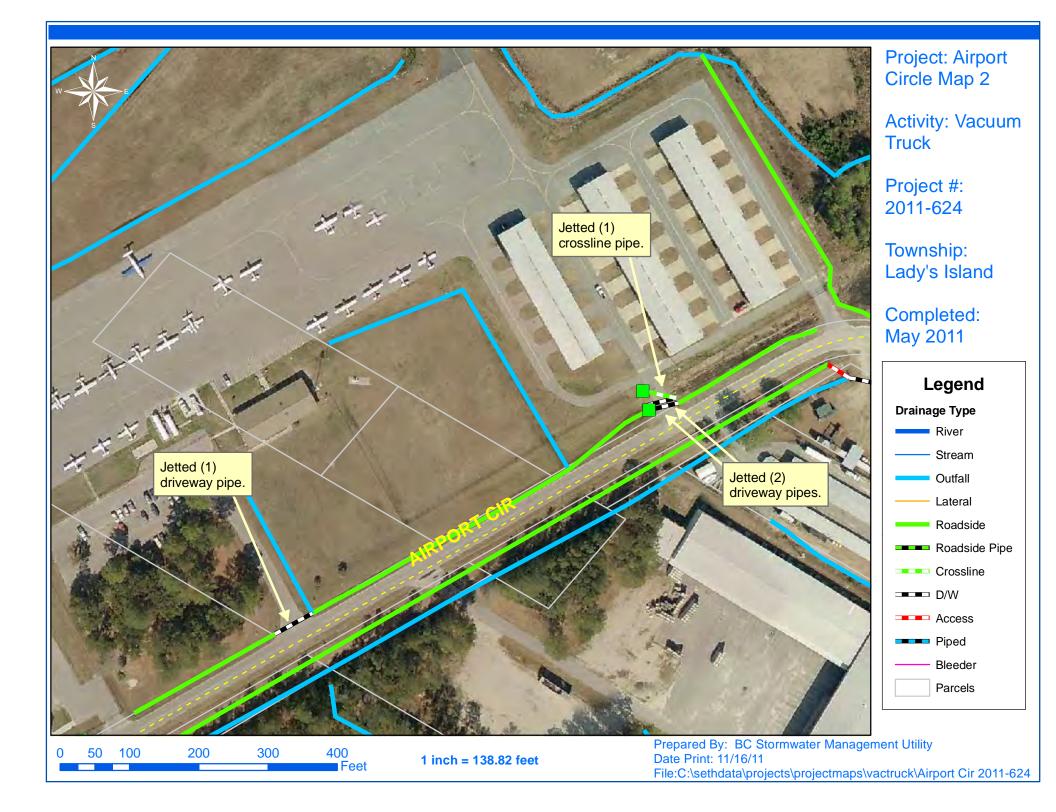

## Narrative Description of Project:

Project improved 1,425 L.F. of drainage system. Cleaned out 1,025 L.F. of roadside ditch and 400 L.F. of swale. Jetted (3) driveway pipes and (1) crossline pipe. Hydroseeded for erosion control.

Completion: May-11

Project: Airport Circle Map 1

Activity: Drainage Maintenance

Project #: 2011-624

Township: Lady's Island

Completed: May 2011

Prepared By: BC Stormwater Management Utility Date Print: 11/15/11 File:C:/sethdata/projects/projectmaps/Airport Cir 11-624