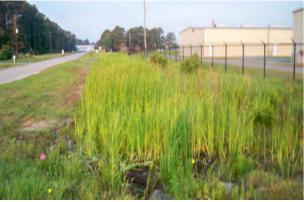

## Narrative Description of Project:

Project improved 1,425 L.F. of drainage system. Cleaned out 1,025 L.F. of roadside ditch and 400 L.F. of swale. Jetted (3) driveway pipes and (1) crossline pipe. Hydroseeded for erosion control.