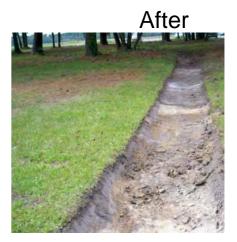

## Narrative Description of Project:

Project improved 1,425 L.F. of drainage system. Cleaned out 1,025 L.F. of roadside ditch and 400 L.F. of swale. Jetted (3) driveway pipes and (1) crossline pipe. Hydroseeded for erosion control.