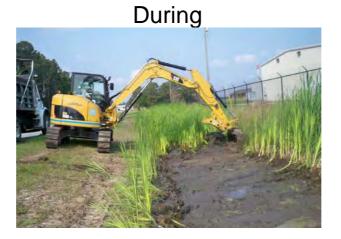

## Narrative Description of Project:

Project improved 1,425 L.F. of drainage system. Cleaned out 1,025 L.F. of roadside ditch and 400 L.F. of swale. Jetted (3) driveway pipes and (1) crossline pipe. Hydroseeded for erosion control.